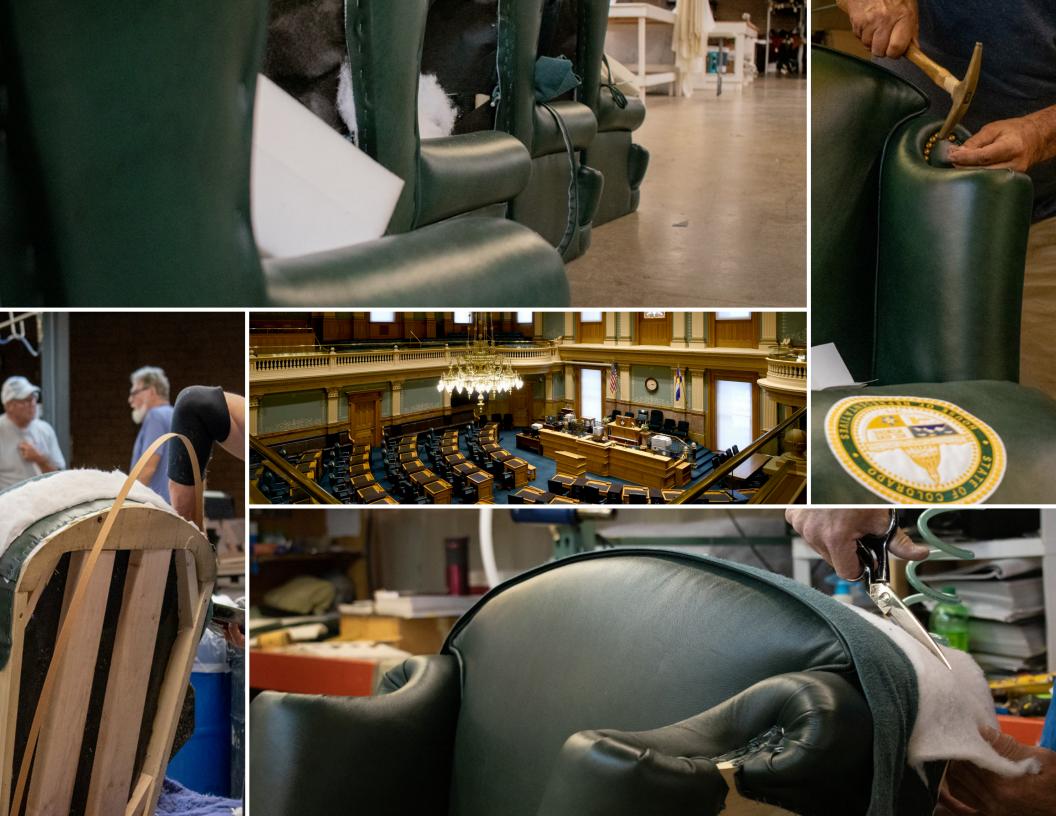

"The current chairs are more than 100 years old...We need to do this right because these chairs may be around another 100 years" - HOUSE SPEAKER GREG HERTZ

Colorado House of Representatives

Florida House of Representatives

## Enduring Craftsmanship

Leathercraft by OHD furniture is built to last a lifetime. We are committed to creating furniture with the highest quality care and materials ensuring strength and comfort for generations.

All of our frames are made from solid hardwoods, reinforced with support rails, dowels, and screws. Sinuous wire springs are used in the backs of our pieces to provide superior support while maintaining the furniture's shape. Each sprung-up frame has a unique network of eightway hand-tied tempered steel coils, providing a long-lasting foundation with the highest degree of comfort. With specialty hides, pattern matching is a particularly complex task as the cutter must align the leather's hair or embossed pattern to flow naturally on the finished piece. Many of our furniture makers are 2nd and 3rd generation industry legacies, employing the highest standards of time-honored furniture making traditions. Our meticulous fabric and leather cutters, talented tailors, and experienced upholsterers are skilled working with an array of materials to create the best quality furniture for you.