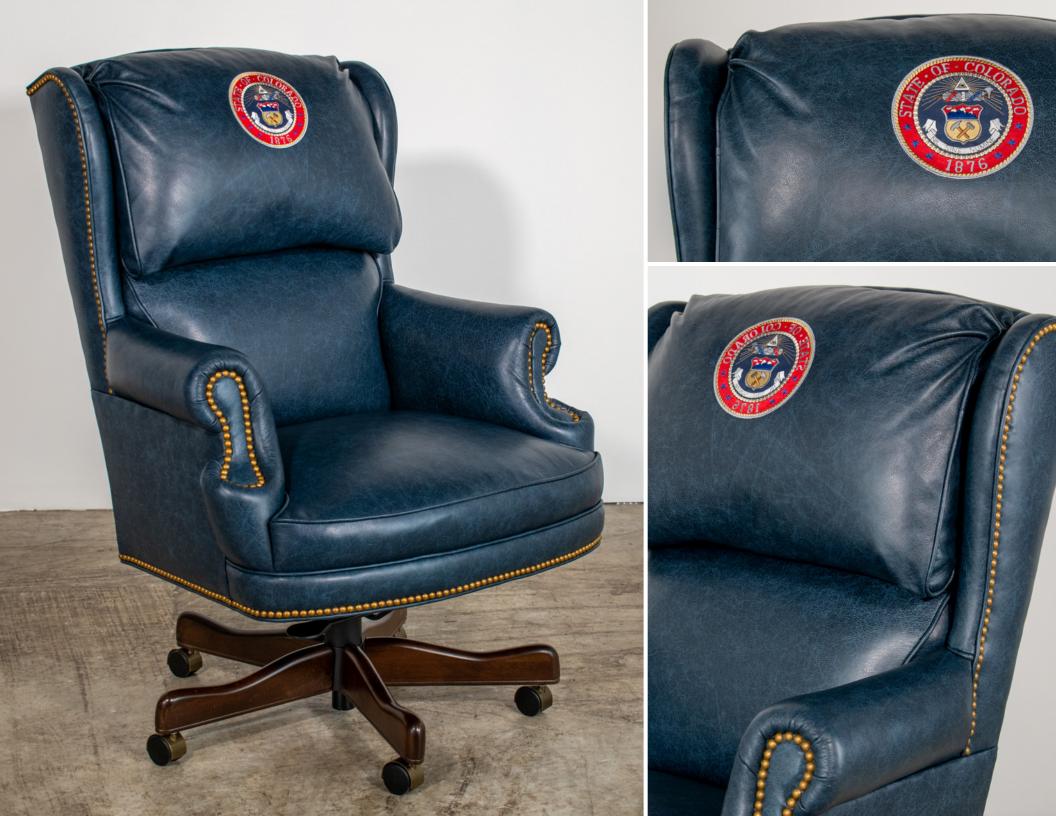

Our mission is to produce the most comfortable luxury seating in the marketplace using the healthiest and safest materials available, and to offer the best customer service in the industry. This is the standard we have achieved, and we are committed to keeping. Leathercraft by OHD is honored to be entrusted with creating wonderful, long lasting furniture for our country's legislators. Our executive swivels are the perfect balance of style, quality, and comfort ; The ideal match for the lawmakers who spend countless hours seated and making decisions that change lives. Our furniture is built to last a lifetime. We are dedicated to creating furniture with the highest quality care and materials ensuring strength and comfort for generations.

"The current chairs are more than 100 years old...We need to do this right because these chairs may be around another 100 years" - HOUSE SPEAKER GREG HERTZ

Colorado House of Representatives

Florida House of Representatives