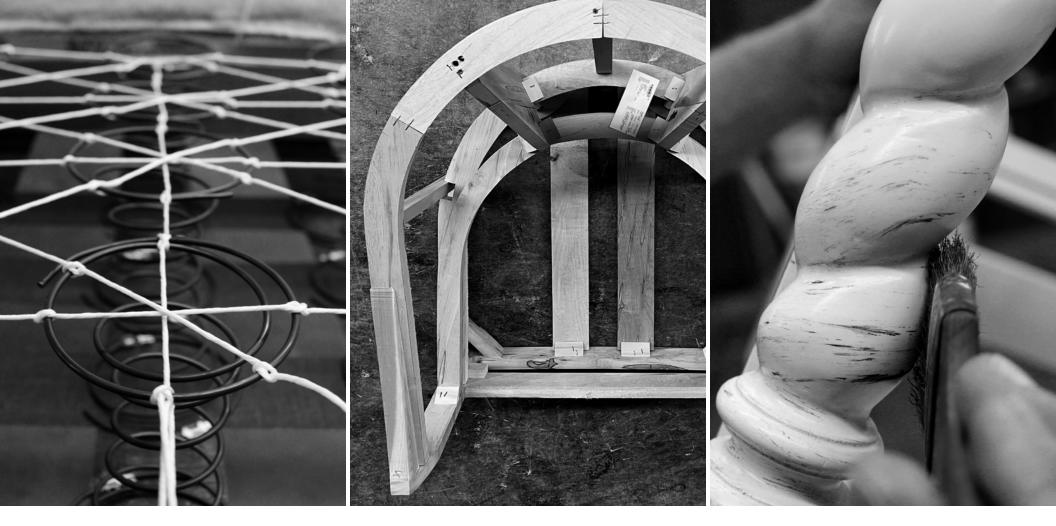

All of our frames are made from solid hardwoods, reinforced with support rails, dowels, and screws. Sinuous wire springs are used in the backs of our pieces to provide superior support while maintaining the furniture's shape. Each sprung-up frame has a unique network of eightway hand-tied tempered steel coils, providing a long-lasting foundation with the highest degree of comfort. With specialty hides, pattern matching is a particularly complex task as the cutter must align the leather's hair or embossed pattern to flow naturally on the finished piece. Many of our furniture makers are 2nd and 3rd generation industry legacies, employing the highest standards of time-honored furniture making traditions. Our meticulous fabric and leather cutters, talented tailors, and experienced upholsterers are skilled working with an array of materials to create the best quality furniture for you.