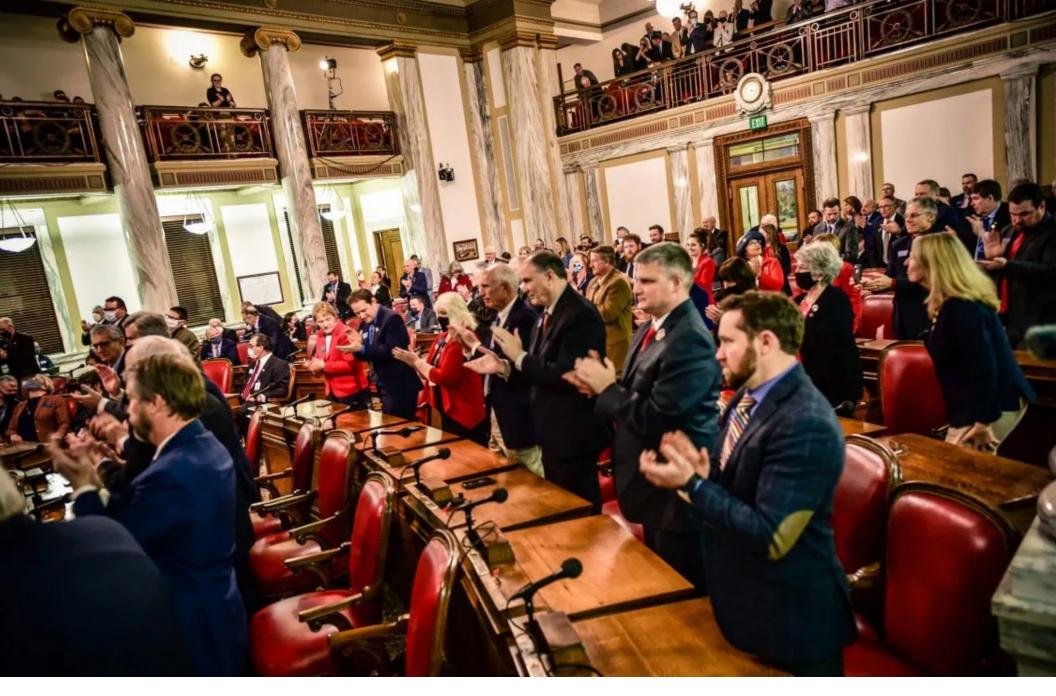

"The current chairs are more than 100 years old...We need to do this right because these chairs may be around another 100 years" - HOUSE SPEAKER GREG HERTZ

Colorado House of Representatives

Florida House of Representatives