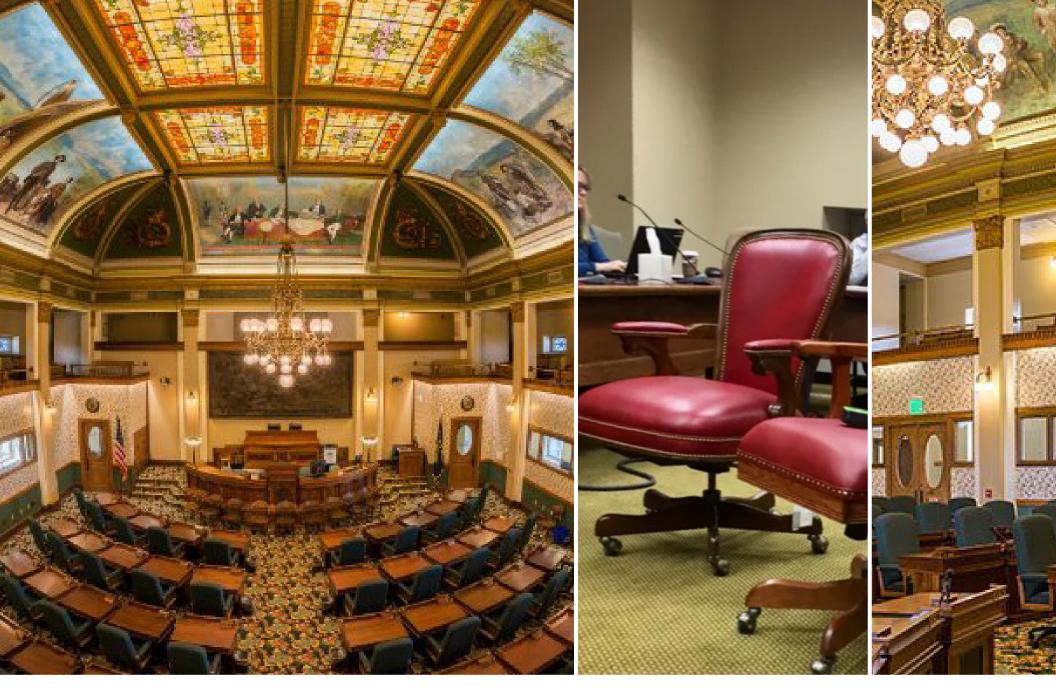

"The current chairs are more than 100 years old...We need to do this right because these chairs may be around another 100 years" - HOUSE SPEAKER GREG HERTZ

Colorado House of Representatives

Florida House of Representatives