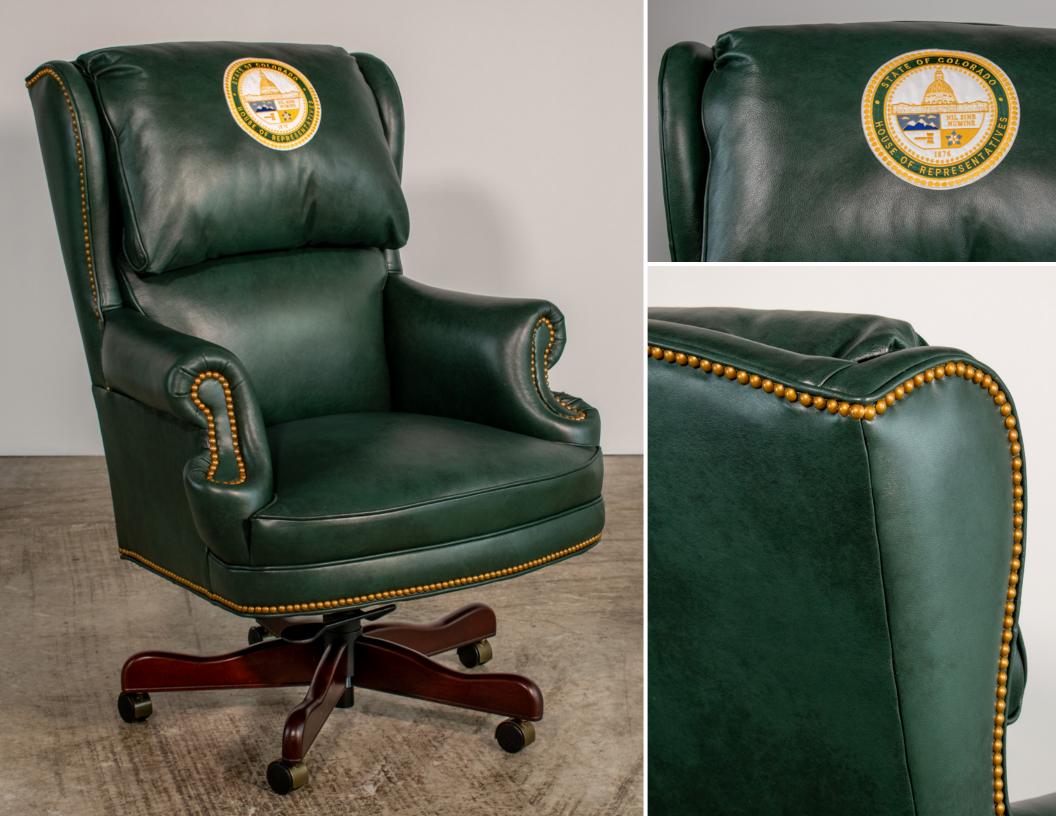

Our mission is to produce the most comfortable luxury seating in the marketplace using the healthiest and safest materials available, and to offer the best customer service in the industry. This is the standard we have achieved, and we are committed to keeping. Leathercraft by OHD is honored to be entrusted with creating wonderful, long lasting furniture for our country's legislators. Our executive swivels are the perfect balance of style, quality, and comfort ; The ideal match for the lawmakers who spend countless hours seated and making decisions that change lives. Our furniture is built to last a lifetime. We are dedicated to creating furniture with the highest quality care and materials ensuring strength and comfort for generations.

"The current chairs are more than 100 years old...We need to do this right because these chairs may be around another 100 years" - HOUSE SPEAKER GREG HERTZ

Colorado House of Representatives

Florida House of Representatives