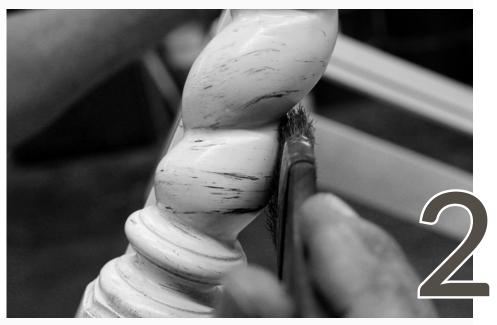

#### START WITH THE FINISH

Once you place your order, your frame is pulled and moved to our finishing department, where expert artisans apply your selected wood finish. This step enhances the natural beauty of the wood while protecting it for years to come. Every finish is carefully applied by hand, ensuring a flawless, polished look that elevates the piece.