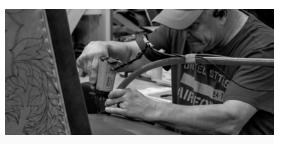

#### THE FINISHING TOUCH

To complete the piece, the finishing touches are applied with meticulous care. Whether it's hand-applied nails or expertly crafted welt detailing, these final elements add a layer of refinement and character to the furniture. Our talented nailer ensures each nail is perfectly aligned, enhancing the overall elegance and showcasing the unparalleled craftsmanship of your custom piece.