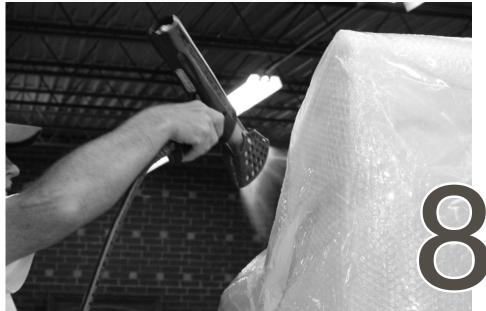

#### ONE LAST LOOK

Before leaving our workshop, the finished furniture undergoes a thorough inspection to ensure every detail is perfect. From the stitching to the finish, nothing is overlooked. Once approved, the piece is carefully wrapped and boxed with protective materials to safeguard it during transit.