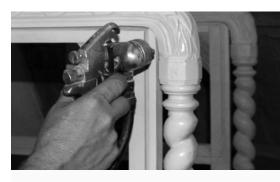

#### START WITH THE FINISH

Once you place your order, your frame is pulled and moved to our finishing department, where expert artisans apply your selected wood finish. This step enhances the natural beauty of the wood while protecting it for years to come. Every finish is carefully applied by hand, ensuring a flawless, polished look that elevates the piece.