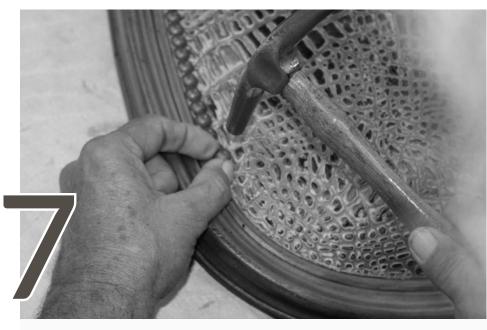

#### THE FINISHING TOUCH

To complete the piece, the finishing touches are applied with meticulous care. Whether it's hand-applied nails or expertly crafted welt detailing, these final elements add a layer of refinement and character to the furniture. Our talented nailer ensures each nail is perfectly aligned, enhancing the overall elegance and showcasing the unparalleled craftsmanship of your custom piece.