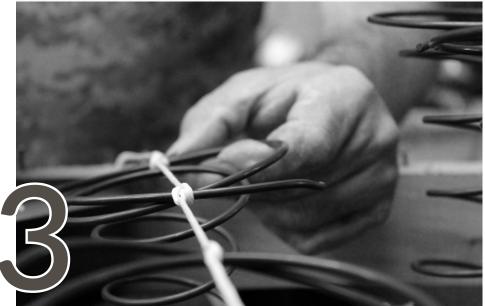

#### HERE COMES THE SUPPORT

In the Spring-up department, the frame begins its transformation into a foundation of unmatched comfort and durability. Skilled craftsmen carefully add webbing and springs before completing the 8-way hand-tied process. This traditional technique ensures optimal support, even weight distribution, and lasting resilience, creating a base that guarantees superior seating comfort for generations.